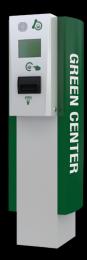

de

## **Parameters**

- cabinet made of steel metal sheet of 2 mm thickness, zinc coated, powder coated, fibreglass of 3.5 mm thickness
- cabinet dimensions: 976 x 583 x 1830 mm
- weight: 135 kg
- front panel LED illumination
- colour graphic LCD display of 12", control via 6 buttons
- communication via TCP/IP
- accepted banknotes: 8 denominations
- accepted coins: 16 denominations at max.
- receipt printing
- lost ticket function
- power (incl. heater): 900 W

## **Optional Accessories**

- colour graphic touch display of 12"
- payment cards terminal + support of contactless payment
- 2 coin dispensers (1 denomination in each dispenser)
- banknote dispenser with 2 denominations
- banknote changer
- heater 1200 W
- intercom

## **Examples of the VARIANT Parking System colour execution**







## **GREEN Center s.r.o.**

Zenklova 39, 180 00 Praha 8

Czech Republic

www.green.cz • www.greenpro.cz • www.parking-system.com e-mail: green@green.cz • tel.: +420 266 090 090 • fax: +420 266 311 069