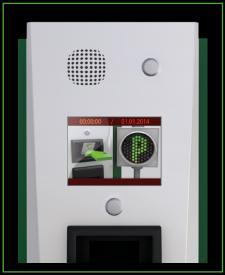

## **ENTRY AND EXIT TERMINAL**

entry terminal designed for parking card dispensing exit terminal designed for parking card reading

video guide on the front panel

entry terminal front panel

## **Parameters**

- cabinet made of steel metal sheet of 2 mm thickness, zinc coated, powder coated, fibreglass of 3 mm thickness
- microprocessor control
- communication via TCP/IP
- text display
- power (incl. heater): 750 W
- cabinet dimensions: 400 x 460 x 1170 mm
- weight: 42 kg

## entry terminal (possible variants):

- with bar code printer
- with Read Only contactless card reader
- with magnetic card encoder
- with dispenser of RFID transponders

#### exit terminal (possible variants)

- with bar code reader
- with Read Only contactless card reader
- with magnetic card reader
- with RFID transponders reader

## **Optional Accessories**

- colour graphic display LCD 5,7"
- motorized reader
- intercom