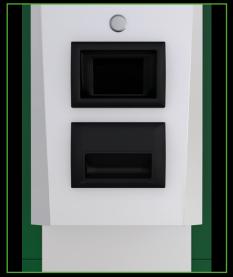

## **ENTRY AND EXIT TERMINAL**

entry terminal designed for parking card dispensing exit terminal designed for parking card reading

video guide on the front panel

entry terminal front panel

## **Parameters**

- cabinet made of steel metal sheet of 2 mm thickness, zinc coated, powder coated, fibreglass of 3 mm thickness
- microprocessor control
- communication via TCP/IP
- text display
- power (incl. heater): 750 W
- cabinet dimensions: 400 x 460 x 1170 mm
- weight: 42 kg

## entry terminal (possible variants):

- with bar code printer
- with Read Only contactless card reader
- with magnetic card encoder
- with dispenser of RFID transponders

#### exit terminal (possible variants)

- with bar code reader
- with Read Only contactless card reader
- with magnetic card reader
- with RFID transponders reader