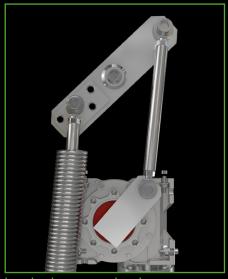

## **AUTOMATIC ROAD BARRIER**

## automatic road barrier for intensive traffic

barrier lever mechanism

barrier semaphore

## **Parameters**

- cabinet made of steel metal sheet of 2.5 mm thickness, zinc coated, powder coated, fibreglass of 3 mm thickness
- power: 370 W
- opening / closing time: 1-2 s / 3-5 s
- barrier arm length: 2-3 m / 2-6 m
- dimensions: 350 x 340 x 1085 mm
- weight: 72 kg
- control: microprocessor, with frequency regulation

## **Optional Accessories**

- · knuckle mechanics of articulated arm
- barrier arm swing off mechanism
- protective rubber stripe
- LED semaphore (red/green)
- safety photocell
- vehicle detector
- aluminium barrier skirt
- barrier arm fixed support (adjustable)
- fibreglass side panel