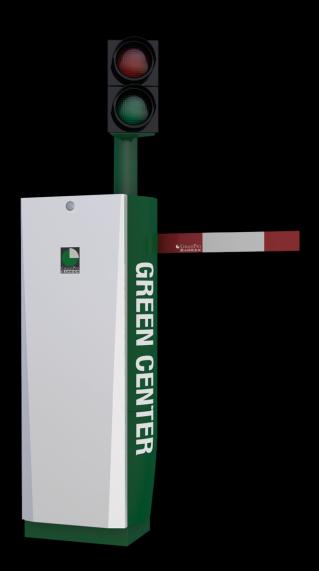

## **AUTOMATIC ROAD BARRIER**

## automatic road barrier for intensive traffic

barrier lever mechanism

barrier semaphore

## **Parameters**

- cabinet made of steel metal sheet of 2.5 mm thickness, zinc coated, powder coated, fibreglass of 3 mm thickness
- power: 370 W
- opening / closing time: 1-2 s / 3-5 s
- barrier arm length: 2-3 m / 2-6 m
- dimensions: 350 x 340 x 1085 mm
- weight: 72 kg
- control: microprocessor, with frequency regulation