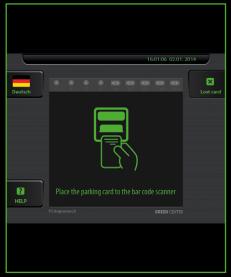

## **ENTRY AND EXIT TERMINAL**

entry terminal designed for parking card dispensing exit terminal designed for parking card reading

video guide on the front panel

entry terminal front panel

## entry terminal (possible variants):

- with bar code printer
- with Read Only contactless card reader
- with magnetic card encoder
- with dispenser of RFID transponders

#### exit terminal (possible variants)

- with bar code reader
- with Read Only contactless card reader
- with magnetic card reader
- with RFID transponders reader

## **Optional Accessories**

- colour graphic display LCD 5,7"
- motorized reader
- intercom