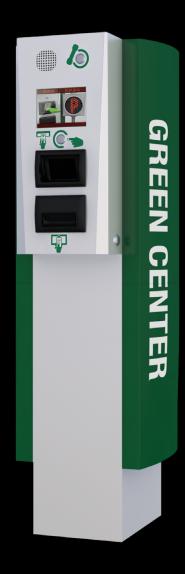

## **AUTOMATIC PAY STATION**

automatic pay station for unattended payment of parking fees with illustrative video guide

payment cards terminal

LCD display + video guide

## **Parameters**

- cabinet made of steel metal sheet of 2 mm thickness, zinc coated, powder coated, fibreglass of 3.5 mm thickness
- cabinet dimensions: 976 x 583 x 1830 mm
- weight: 135 kg
- front panel LED illumination
- colour graphic LCD display of 12", control via 6 buttons
- communication via TCP/IP
- accepted banknotes: 8 denominations
- accepted coins: 16 denominations at max.
- receipt printing
- lost ticket function
- power (incl. heater): 900 W

## **Optional Accessories**

- colour graphic touch display of 12"
- payment cards terminal + support of contactless payment
- 2 coin dispensers (1 denomination in each dispenser)
- banknote dispenser with 2 denominations
- banknote changer
- heater 1200 W
- intercom