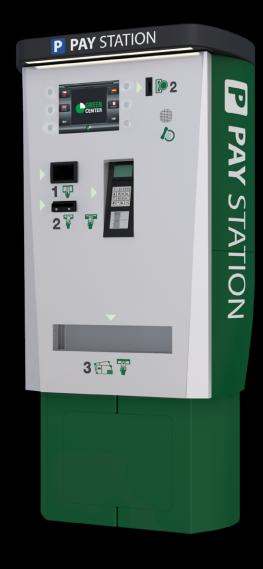

## **AUTOMATIC PAY STATION**

automatic pay station for unattended payment of parking fees with illustrative video guide

payment cards terminal

LCD display + video guide

## **Parameters**

- cabinet made of steel metal sheet of 2 mm thickness, zinc coated, powder coated, fibreglass of 3.5 mm thickness
- cabinet dimensions: 976 x 583 x 1830 mm
- weight: 135 kg
- front panel LED illumination
- colour graphic LCD display of 12", control via 6 buttons
- communication via TCP/IP
- accepted banknotes: 8 denominations
- accepted coins: 16 denominations at max.
- receipt printing
- lost ticket function
- power (incl. heater): 900 W

## **Optional Accessories**

- colour graphic touch display of 12"
- payment cards terminal + support of contactless payment
- 2 coin dispensers (1 denomination in each dispenser)
- banknote dispenser with 2 denominations
- banknote changer
- heater 1200 W
- intercom