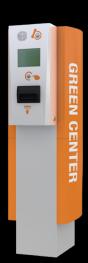

## **Parameters**

- cabinet made of steel metal sheet of 2 mm thickness, zinc coated, powder coated, fibreglass of 3.5 mm thickness
- cabinet dimensions: 976 x 583 x 1830 mm
- weight: 135 kg
- front panel LED illumination
- colour graphic LCD display of 12", control via 6 buttons
- communication via TCP/IP
- accepted banknotes: 8 denominations
- accepted coins: 16 denominations at max.
- receipt printing
- lost ticket function
- power (incl. heater): 900 W

## **Optional Accessories**

- colour graphic touch display of 12"
- payment cards terminal + support of contactless payment
- 2 coin dispensers (1 denomination in each dispenser)
- banknote dispenser with 2 denominations
- banknote changer
- heater 1200 W
- intercom

## **Examples of the VARIANT Parking System colour execution**







## **GREEN Center s.r.o.**

Zenklova 39, 180 00 Praha 8

Czech Republic

www.green.cz • www.greenpro.cz • www.parking-system.com e-mail: green@green.cz • tel.: +420 266 090 090 • fax: +420 266 311 069