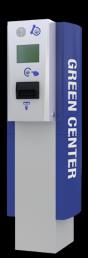

## **Parameters**

- cabinet made of steel metal sheet of 2 mm thickness, zinc coated, powder coated, fibreglass of 3.5 mm thickness
- cabinet dimensions: 976 x 583 x 1830 mm
- weight: 135 kg
- front panel LED illumination
- colour graphic LCD display of 12", control via 6 buttons
- communication via TCP/IP
- accepted banknotes: 8 denominations
- accepted coins: 16 denominations at max.
- receipt printing
- lost ticket function
- power (incl. heater): 900 W

## **Optional Accessories**

- colour graphic touch display of 12"
- payment cards terminal + support of contactless payment
- 2 coin dispensers (1 denomination in each dispenser)
- banknote dispenser with 2 denominations
- banknote changer
- heater 1200 W
- intercom

## **Examples of the VARIANT Parking System colour execution**







## **GREEN Center s.r.o.**

Zenklova 39, 180 00 Praha 8

Czech Republic

www.green.cz • www.greenpro.cz • www.parking-system.com e-mail: green@green.cz • tel.: +420 266 090 090 • fax: +420 266 311 069