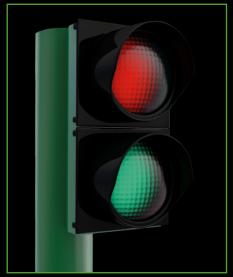

## automatic road barrier for intensive traffic

barrier lever mechanism

barrier semaphore

## **Optional Accessories**

- · knuckle mechanics of articulated arm
- barrier arm swing off mechanism
- protective rubber stripe
- LED semaphore (red/green)
- safety photocell
- vehicle detector
- aluminium barrier skirt
- barrier arm fixed support (adjustable)
- fibreglass side panel