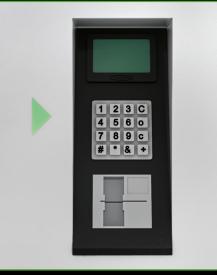

## **ENTRY AND EXIT TERMINAL**

entry terminal designed for parking card dispensing exit terminal designed for parking card reading

video guide on the front panel

entry terminal front panel

## **Parameters**

- cabinet made of steel metal sheet of 2 mm thickness, zinc coated, powder coated, fibreglass of 3 mm thickness
- microprocessor control
- communication via TCP/IP
- text display
- power (incl. heater): 750 W
- cabinet dimensions: 400 x 460 x 1170 mm
- weight: 42 kg

## **Optional Accessories**

- colour graphic display LCD 5,7"
- motorized reader
- intercom